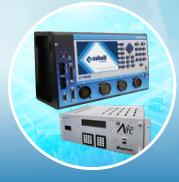

#### **Controllers**

Econolite's traffic controllers are critical for the overall safety of intersections and to support Connected and Automated Vehicle programs. We offer the **ATC 2070** and **Cobalt**<sup>®</sup> lines of advanced traffic controllers. Cobalt. powered by the revolutionary **EOS Controller Software**, is the latest in a long history of agency-preferred traffic controllers, known for their focus on safety, efficiency, responsiveness, and ease of use.