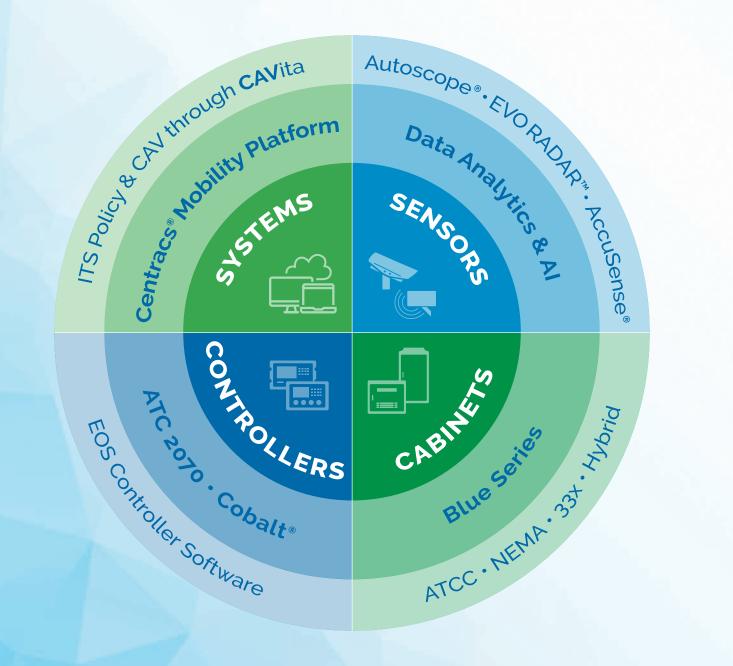

### Econolite's Four Pillars

Econolite offers a **One-Stop-Shop** for traffic management solutions. Our Four Pillars-**Systems**, **Sensors**, **Cabinets and Controllers**-allow us to help agencies ease congestion, improve air quality, make our roadways safer, and ultimately **SAVE LIVES THROUGH IMPROVED MOBILITY**.

### Systems

Econolite Systems focuses on delivery of product and service solutions across the entire ITS project spectrum from software development, system design, integration, field-services, and operations, to public policy, and planning assistance for V2X programs. The interoperable industry leading Centracs® Mobility platform offers agencies advanced transportation management solutions and has been deployed in over 57,000 intersections worldwide.

## Sensors

Econolite provides best-inclass, cross-spectrum sensor solutions for vehicle, bicycle, and pedestrian detection. We know that every agency's detection objectives are unique, and can often be challenging. We offer a sensor solution to address each agency's specific application need. From Autoscope® video, EVO RADAR™, and AccuSense® in-ground magnetometers, each technology is designed and developed with simplicity in mind for easy set-up and ease of use.

#### Cabinets

Econolite's traffic control cabinets are designed and built to future proof the intersection. With the industry's widest variety of cabinet options, and quickest delivery times, agencies can choose from our **Blue Series** line of ready-to-ship cabinets, from ATCC, NEMA, 33x, and hybrid styles. Additionally, we offer a full breadth of cabinet accessories, from **ZincBlue** UPS, and electronic locks, to artful cabinet wraps for City beautification programs.

#### **Controllers**

Econolite's traffic controllers are critical for the overall safety of intersections and to support Connected and Automated Vehicle programs. We offer the **ATC 2070** and **Cobalt**<sup>®</sup> lines of advanced traffic controllers. Cobalt. powered by the revolutionary **EOS Controller Software**, is the latest in a long history of agency-preferred traffic controllers, known for their focus on safety, efficiency, responsiveness, and ease of use.