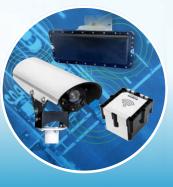

## Sensors

Econolite provides best-inclass, cross-spectrum sensor solutions for vehicle, bicycle, and pedestrian detection. We know that every agency's detection objectives are unique, and can often be challenging. We offer a sensor solution to address each agency's specific application need. From Autoscope® video, EVO RADAR™, and AccuSense® in-ground magnetometers, each technology is designed and developed with simplicity in mind for easy set-up and ease of use.