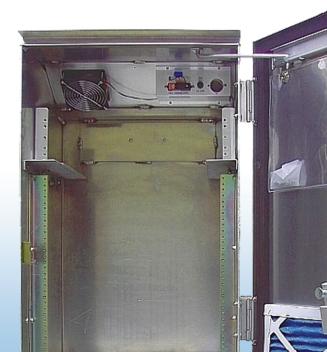

## **Description**

The cabinet design houses a UPS unit and batteries for an uninterruptible power supply back-up at intersections. Constructed of heavy 0.125/0.188-inch aluminum, the 303B provides a durable, weatherproof enclosure. A middle shelf is optionally available, and a removable lower shelf is included. The 303B can be mounted on the side of the cabinet, side of the pole, top of the post, or on the base. The cabinet side-mounts with bolts to almost any traffic control cabinet and provides interfacing through a hole and sturdy nipple connection. The cabinet can be provided with a front-mounted fluorescent light. The 303B was designed for applications where a smaller, more compact cabinet is desired.

## **Basic Specifications**

- Dimensions
  - 36 in. H x 20 in. W x 17 in. D (battery space - 20.25 in. x 13.30 in.)
- Material
  - Aluminum 0.125 in. (door and top) 0.188 in. (sides and bottom)
- Ship Weight
  - 95 lbs
- Finish
  - Anodized, bare, painted, or anti-grafitti