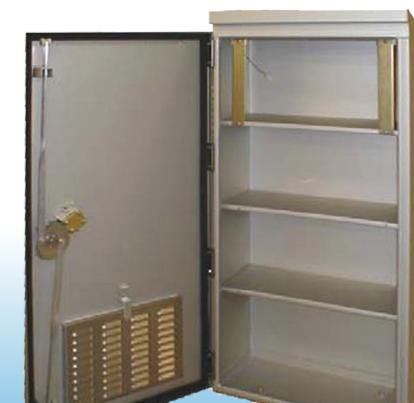

## Battery Back-Up System (BBS) Cabinet

#### Why do agencies use the BBS cabinet?

Econolite's Safetran ruggedized BBS is a customizable true online, double-conversion design with power factor correction to meet the transportation applications and extreme temperature environments as specified by Caltrans to ensure public safety. It is designed for extended run times, and features temperaturecompensated charging to maximize battery life.