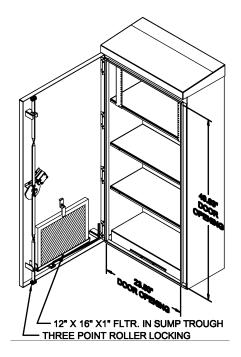

#### **Basic Specifications**

- Dimensions
  - 56 in. H x 26 in. W x 12 in. D
- Material
  - Aluminum 0.125 in.
- Ship Weight
  - 100 lbs
- Finish
  - Anodized, bare, painted, or anti-grafitti