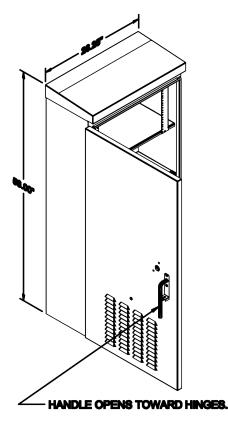

#### **Basic Specifications**

- Dimensions
  - 56 in. H x 26 in. W x 12 in. D
- Material
  - Aluminum 0.125 in.
- Ship Weight
  - 100 lbs
- Finish
  - Anodized, bare, painted, or anti-grafitti