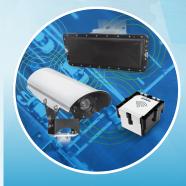

#### Sensors

Econolite provides best-inclass, cross-spectrum sensor solutions for vehicle, bicycle, and pedestrian detection. We know that every agency's detection objectives are unique, and can often be challenging. We offer a sensor solution to address each agency's specific application need. From Autoscope® video, EVO RADAR™, and AccuSense® in-ground magnetometers, each technology is designed

and developed with simplicity

in mind for easy set-up and

ease of use.