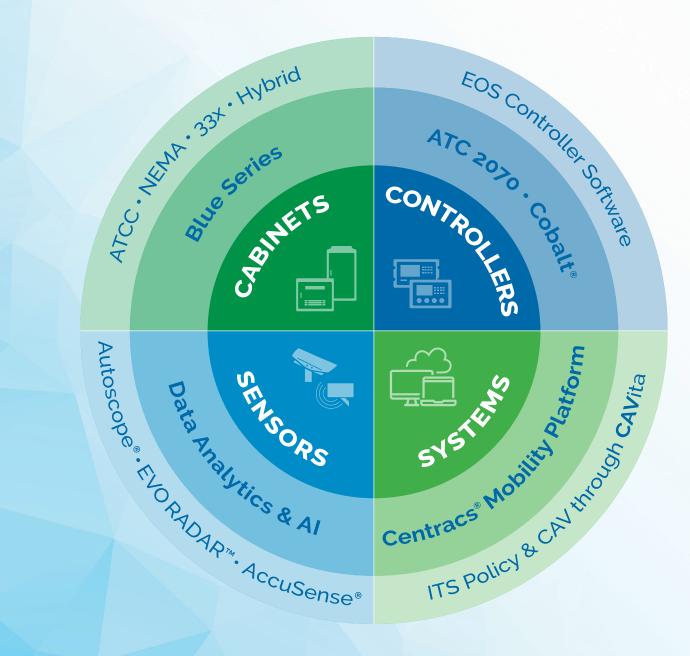

#### Econolite's Four Pillars

Econolite offers a **One-Stop-Shop** for traffic management solutions. Our Four Pillars- **Cabinets, Controllers, Systems, and Sensors** allow us to help agencies ease congestion, improve air quality, make our roadways safer, and ultimately **SAVE LIVES THROUGH IMPROVED MOBILITY**.

#### **Cabinets**

Econolite's traffic control cabinets are designed and built to future proof the intersection. With the industry's widest variety of cabinet options, and quickest delivery times, agencies can choose from our **Blue Series** line of ready-to-ship cabinets, from **ATCC**, **NEMA**, **33x**, and **hybrid** styles. Additionally, we offer a full breadth of cabinet accessories, from ZincBlue UPS, and electronic locks, to artful cabinet wraps for City beautification programs.

#### **Controllers**

Econolite's traffic controllers are critical for the overall safety of intersections and to support Connected and Automated Vehicle programs. We offer the **ATC 2070** and **Cobalt**<sup>®</sup> lines of advanced traffic controllers. Cobalt. powered by the revolutionary EOS Controller Software, is the latest in a long history of agency-preferred traffic controllers, known for their focus on safety, efficiency, responsiveness, and ease of use.

#### **Systems**

Econolite Systems focuses on delivery of product and service solutions across the entire ITS project spectrum from software development, system design, integration, field-services, and operations, to public policy, and planning assistance for V2X programs. The interoperable industry leading Centracs® Mobility **platform** offers agencies advanced transportation management solutions and has been deployed in over 57,000 intersections worldwide.

#### Sensors

Econolite provides best-inclass, cross-spectrum sensor solutions for vehicle, bicycle, and pedestrian detection. We know that every agency's detection objectives are unique, and can often be challenging. We offer a sensor solution to address each agency's specific application need. From Autoscope® video, EVO RADAR™, and AccuSense® in-ground magnetometers, each technology is designed