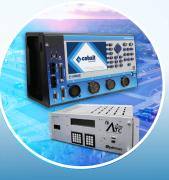

#### **Controllers**

Econolite's traffic controllers are critical for the overall safety of intersections and to support Connected and Automated Vehicle programs. We offer the **ATC 2070** and **Cobalt**<sup>®</sup> lines of advanced traffic controllers. Cobalt. powered by the revolutionary EOS Controller Software, is the latest in a long history of agency-preferred traffic controllers, known for their focus on safety, efficiency, responsiveness, and ease of use.