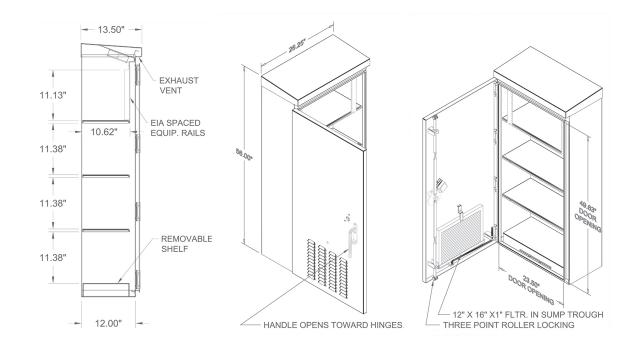

#### **Standard Features**

- Caltrans E-BBS cabinet housing with silver powder coat paint
- 0.125 aluminum 5052-H32 material
- Standard #2 Corbin lock with two keys
- EIA rail mounting for front mounting of inverter
- Stainless steel door handle
- Thermostatically controlled fan
- Louvered air entrance in door with 12x16x1 air filter and cover
- Three battery shelves
- Cabinet floor removeable battery shelf
- Document envelop
- Installation hardware kit
- Caltrans TEES, ISO, IP, and NEMA 3R
- Continuous welding

### **Specifications**

• **Dimensions:** 56 in. H x 26.25 in. W x 12 in. D

• Material: Aluminum 0.125 in.

• Finish: Bare, powder coat, or anti-graffiti

- Ship Weight: 140 lbs.