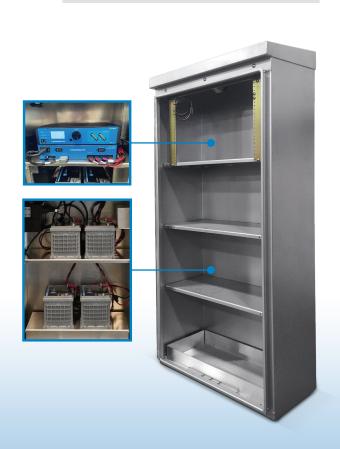

The Caltrans E-BBS cabinet housing has been the workhorse BBS cabinet in the industry for many years. As a Caltrans Standard BBS cabinet housing, this cabinet has been widely accepted for use throughout many agencies in the country. This cabinet comes standard as a side-mounted cabinet but can be installed as a standalone base mount style, when required. The Caltrans E-BBS cabinet can be configured with many options to meet agency specifications.

#### **Key Features**

- Common size for Battery Backup cabinets
- Single door access
- Inverter mounting on EIA rails
- Piggyback or standalone

#### **Standard Features**

- Caltrans E-BBS cabinet housing with silver powder coat paint
- 0.125 aluminum 5052-H32 material
- Standard #2 Corbin lock with two keys
- EIA rail mounting for front mounting of inverter
- Stainless steel door handle
- Thermostatically controlled fan
- Louvered air entrance in door with 12x16x1 air filter and cover
- Three battery shelves
- Cabinet floor removeable battery shelf
- Document envelop
- Installation hardware kit
- Caltrans TEES, ISO, IP, and NEMA 3R
- Continuous welding