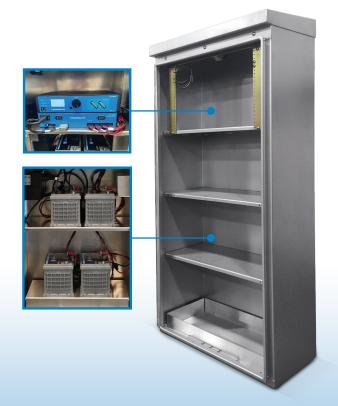

#### **Standard Features**

- Caltrans E-BBS cabinet housing with silver powder coat paint
- 0.125 aluminum 5052-H32 material
- Standard #2 Corbin lock with two keys
- EIA rail mounting for front mounting of inverter
- Stainless steel door handle
- Thermostatically controlled fan
- Louvered air entrance in door with 12" x 16" x 1" air filter and cover
- Three battery shelves
- Cabinet floor removeable battery shelf
- Document envelop
- Installation hardware kit
- Caltrans TEES, ISO, IP, and NEMA 3R
- Continuous welding

Our complete suite of BBS cabinets are designed to fit any BBS and incorporate those systems for any intersection configuration. The customized enclosures are designed specifically for our ZincBlue2 Uninterruptible Power Supply (UPS) System.