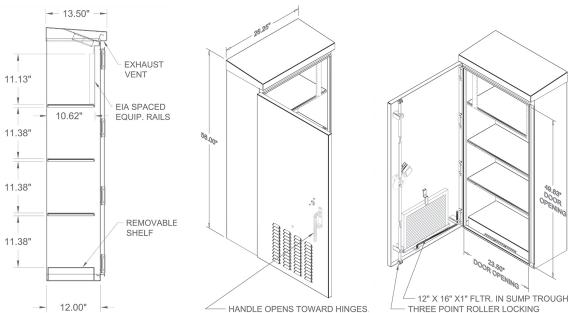

#### **Standard Features**

- Caltrans E-BBS cabinet housing with silver powder coat paint
- 0.125 aluminum 5052-H32 material
- Standard #2 Corbin lock with two keys
- EIA rail mounting for front mounting of inverter
- Stainless steel door handle
- Thermostatically controlled fan
- Louvered air entrance in door with 12" x 16" x 1" air filter and cover
- Three battery shelves
- Cabinet floor removeable battery shelf
- Document envelop
- Installation hardware kit
- Caltrans TEES, ISO, IP, and NEMA 3R
- Continuous welding

#### **Specifications**

- Dimensions: 56 in. H x 26.25 in. W x 12 in. D
- Material: Aluminum 0.125 in.
- Finish: Bare, powder coat, or anti-graffiti
- Ship Weight: 140 lbs.

#### **Available Options**

- LED or fluorescent light kit
- Best locks
- Natural, powder coating, and/or clear anti-graffiti coating

THREE POINT ROLLER LOCKING