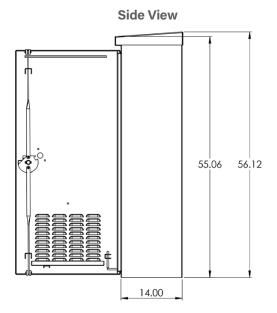

## **Specifications**

• **Dimensions:** 56 in. H x 24 in. W x 14 in. D

• Material: Aluminum 0.125 in.

• Finish: Bare, powder coat, or anti-graffiti

- Ship Weight: 150 lbs.