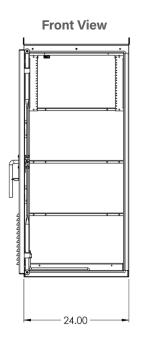

## **Specifications**

• **Dimensions:** 56 in. H x 24 in. W x 14 in. D

• Material: Aluminum 0.125 in.

• Finish: Bare, powder coat, or anti-graffiti

- Ship Weight: 150 lbs.