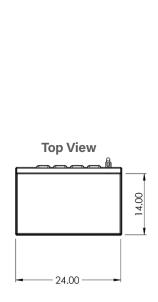

## **Specifications**

• **Dimensions:** 56 in. H x 24 in. W x 14 in. D

• Material: Aluminum 0.125 in.

• Finish: Bare, powder coat, or anti-graffiti

- Ship Weight: 150 lbs.