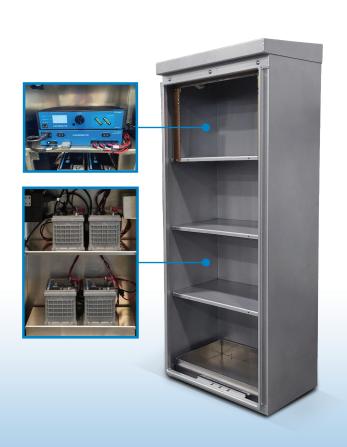

Econolite's Caltrans LX-BBS cabinet housing is similar to the Caltrans E-BBS cabinet but includes a deeper footprint. The LX-BBS been the workhorse BBS cabinet in the industry for many years. As a Caltrans Standard BBS cabinet housing, this cabinet has been widely accepted for use throughout many agencies in the country.

#### **Standard Features**

- Caltrans LX-BBS cabinet housing with silver powder coat paint
- 0.125 aluminum 5052-H32 material
- Standard #2 Corbin lock with two keys
- EIA rail mounting for front mounting of inverter
- Stainless steel door handle
- Thermostatically controlled fan
- Louvered air entrance in door with 12" x 16" x 1" air filter and cover
- Three battery shelves
- Cabinet floor removeable battery shelf
- Document envelop
- Battery cab installation hardware kit
- Caltrans TEES, ISO, IP, and NEMA 3R
- Continuous welding