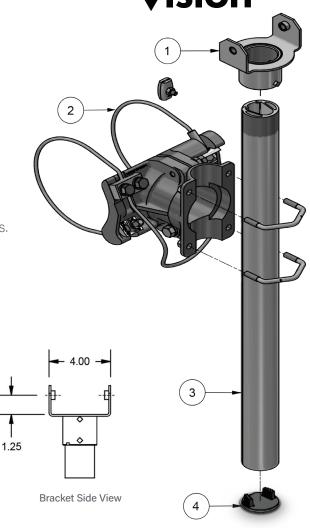

## **Autoscope® Vision Camera Mounting Bracket**

Mast Arm or Pole (Model: AMBKTM16S)

The Autoscope® Vision camera mounting bracket (part number 33406P23) is a high tensile aluminum-alloy clamp kit to provide strength with maximum adjustability and complete clamping versatility. Manufactured by Pelco Products, Inc., the Stellar Series two-piece clamp features a strong clamping method and comes with all necessary attaching hardware. It is quick, easy, and safe to install.

The medium duty, manually adjustable mounting bracket fits the Autoscope Vision camera sensors. The cable clamp accommodates various round or irregular-shaped mast arms. The turret rotates and allows the sensor to tilt down.

The Pelco assembly is a standard mounting bracket for Autoscope Vision camera sensors on horizontal or vertical mounting surfaces, such as a mast arm or luminaire arm.

| ITEM         | PART NUMBER   | DESCRIPTION                                                                 |  |
|--------------|---------------|-----------------------------------------------------------------------------|--|
| 1. Bracket   | SH-0558-PXX   | Weldmen camera bracket, 1-1/2" NPS for<br>Autoscope Vision camera, aluminum |  |
| 2. Clamp Kit | AS-3009-L-PXX | Astro-Brac, Stellar Clamp Kit, galvanized cable mount, aluminum             |  |
| 3. Tube      | AB-2003-L-PXX | Gusseted tube with PVC insert, 1-1/2"<br>TOE x length, aluminum             |  |
| 4. Tube Cap  | AS-0398-P02   | Black plastic                                                               |  |